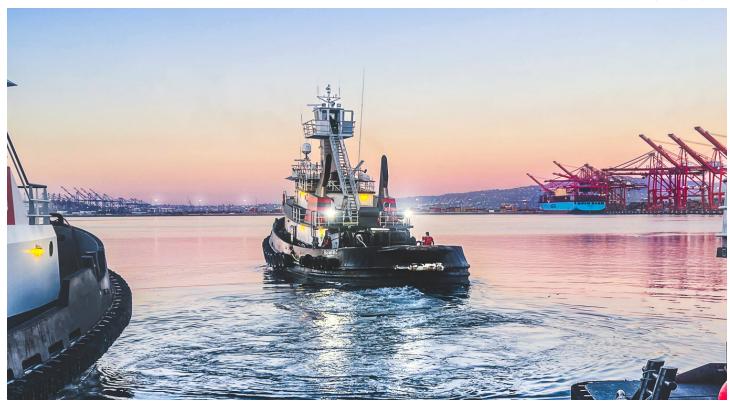

## Elizabeth C

Tugboat: 90'x28'x12'

Official Number- 562590 IMO Number- 7517478

## **Specifications:**

VESSEL NAME: Elizabeth C. **DIMENSIONS:** 90'x28'x17'3"

**BUILT:** 1974

**BUILDER:** Universal Ironworks Inc.

REBUILT: 2021

CLASS: ABS Loadline, USCG COI MAIN ENGINES: (2) Cummins QSK-38 HORSEPOWER: 2600 @1800RPM