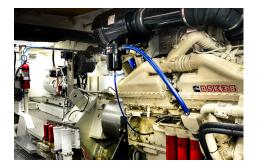

## **Specifications:**

VESSEL NAME: Elizabeth C. **DIMENSIONS:** 90'x28'x17'3"

**BUILT:** 1974

**BUILDER:** Universal Ironworks Inc.

REBUILT: 2021

CLASS: ABS Loadline, USCG COI MAIN ENGINES: (2) Cummins QSK-38 HORSEPOWER: 2600 @1800RPM