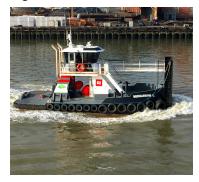

#### Tug Service:

Baby T: Length: 45' Beam: 24'

Mackenzie C: Length: 50'4" Beam: 20

Marley C: 50'4" Beam: 20

Rebekah C: Supply Boat: Length: 181' Beam: 34'

Elizabeth C: Ocean Tug: Length: 126' Beam: 34'

DB Ben Weston: Derrick Barge: 110' x 48' x 10.5"