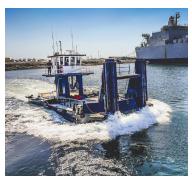

#### Tug Service:

Baby T: Length: 45' Beam: 24'

Mackenzie C: Length: 50'4" Beam: 20

Marley C: 50'4" Beam: 20

Rebekah C: Supply Boat: Length: 181' Beam: 34'

Elizabeth C: Ocean Tug: Length: 126' Beam: 34'

DB Ben Weston: Derrick Barge: 110' x 48' x 10.5"