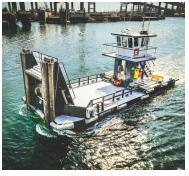

#### Tug Service:

Baby T: Length: 45' Beam: 24'

Mackenzie C: Length: 50'4" Beam: 20

Marley C: 50'4" Beam: 20

Rebekah C: Supply Boat: Length: 181' Beam: 34'

Elizabeth C: Ocean Tug: Length: 126' Beam: 34'

DB Ben Weston: Derrick Barge: 110' x 48' x 10.5"