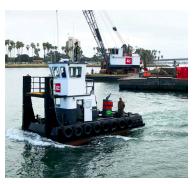

#### Tug Service:

Baby T: Length: 45' Beam: 24'

Mackenzie C: Length: 50'4" Beam: 20

Marley C: 50'4" Beam: 20

Rebekah C: Supply Boat: Length: 181' Beam: 34'

Elizabeth C: Ocean Tug: Length: 126' Beam: 34'

DB Ben Weston: Derrick Barge: 110' x 48' x 10.5"